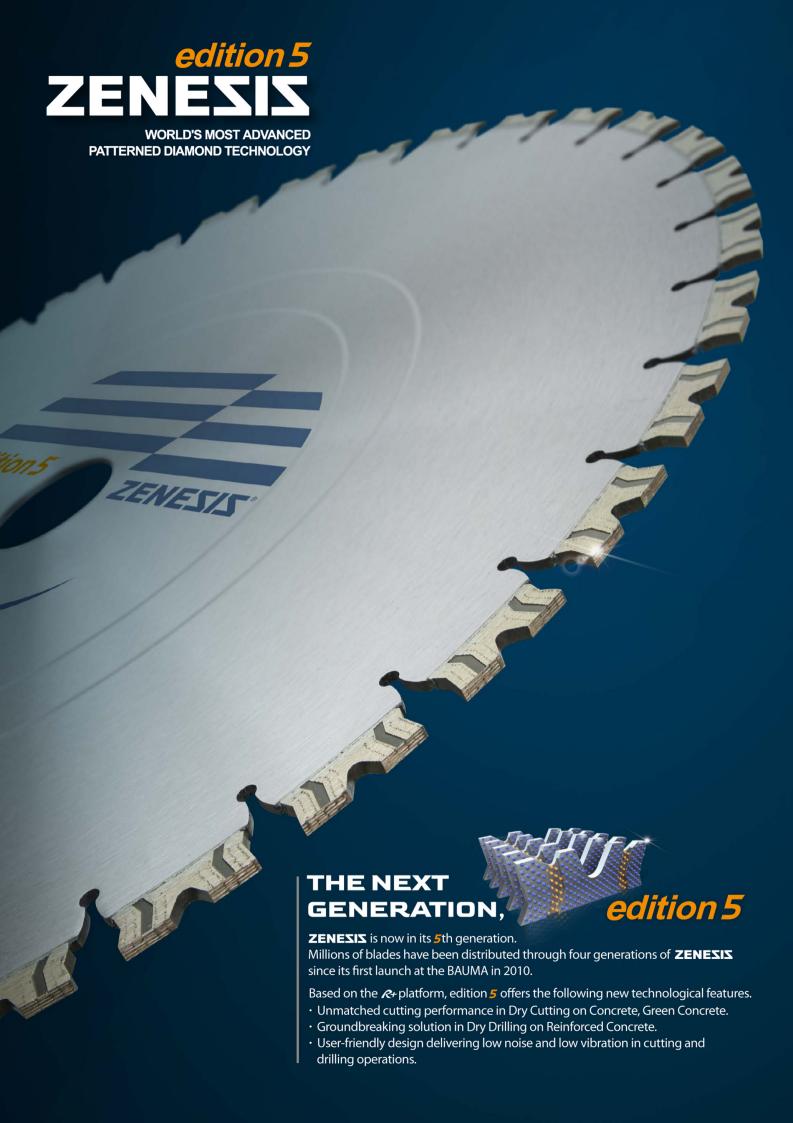

## edition 5 ZENEZIZ **WORLD'S MOST ADVANCED** PATTERNED DIAMOND TECHNOLOGY DESIGN DUROWN PERFORMANCE DYNAMIC, COMFOR